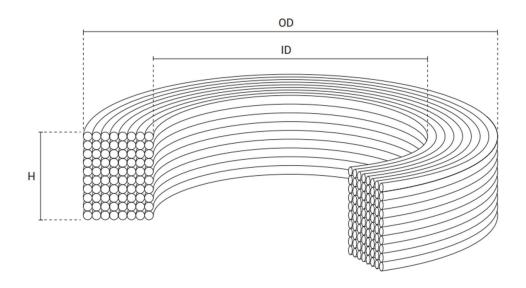

Customised lengths for 0.1 KM to 5 KM as per ID, OD & height will be customised with low attenuation & easy assembly.

## **Ordering information:**

| Fiber length (mm) | ID mm | OD mm Typical | Height mm |
|-------------------|-------|---------------|-----------|
| 100               | 50    | 55            | 30        |
| 500               | 50    | 70            | 30        |
| 1000              | 50    | 80            | 30        |
| 2000              | 50    | 90            | 30        |
| 3000              | 50    | 100           | 30        |
| 5000              | 50    | 110           | 30        |