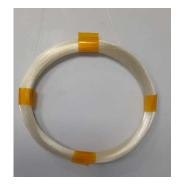

## **Fiber Optic Coils**

Customised Length of Single Mode or Multi Mode fiber is coiled with low stress & tension on a stranded spool or customised spool. Both fiber end can be terminated or bare fiber also can be supplied.

Customised lengths for 0.1 KM to 5 KM as per ID, OD & height will be customised with low attenuation & easy assembly.