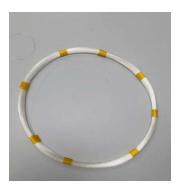

## **Fiber Optic Coils**

Customised Length of Single Mode or Multi Mode fiber is coiled with low stress & tension on a stranded spool or customised spool. Both fiber end can be terminated or bare fiber also can be supplied.

Customised lengths for 0.1 KM to 5 KM as per ID, OD & height will be customised with low attenuation & easy assembly.